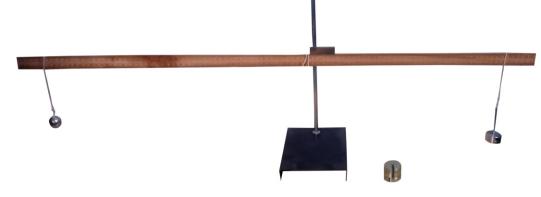

**OMEGA TYPE ES - 435** Experimental Set Up has been designed specifically to determine the mass of a given body using a metre scale by the principle of moments.

The set-up is absolutely self-contained and requires no other apparatus.

Practical experience on this set up carries great educative value for Science and Engineering Students. **OBJECT** 

01. To determine the mass of a given body using a metre scale by the principle of moments **FEATURES** 

The Experiment set-up consists of the following:

- 01. Wooden Scale Export Quality 1 Metre
- 02. Retort stand Base 4"X6" Rod 18" Zinc Plated
- 03. Retort Clamp with Rubber Cork OF QUALITY PRODUCT
- 04. Slotted weight iron N.P with hanger: 10, 10, 20, 20, 50 Total- 110 gm
- 05. Torsion Pendulum Steel Spherical Bob with Hook 18 mm Weight App. 40 gm as a Load
- 06. Sprit level 5 cm length
- 07. Thread about 3 metre
- 08. Strongly supported by detailed Operating Instructions, giving details of Object, Theory, Design procedures, Report Suggestions and Book References.