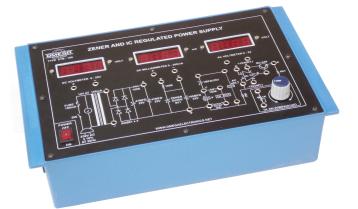

#### ZENER REGULATED AND IC REGULATED POWER SUPPLY OMEGA TYPE ETB-199

**OMEGA TYPE ETB-199** Experimental Training Board has been designed specifically for the study of zener regulated and IC regulated power supply. This training board is absolutely self contained and requires no other apparatus.

#### OBJECT

- 01 To study unregulated Power Supply
- 02 To study zener regulated Power Supply.
- 03 To study IC regulated Power Supply.

## FEATURES

The complete experimental board consists of the following built-in parts :

- 01 12VA.C. at 150mA Power Supply.
- 02 ±15V D.C. at 100mA IC regulated Power Supply internally connected.
- 03 Digital Voltmeter 3<sup>1</sup>/<sub>2</sub> digits having range 20V D.C.
- 04 Digital Milliammeter 31/2 digits having range 200mAD.C.
- 05 Digital Voltmeter 31/2 digits having range 2V A.C.
- 06 One Potentiometer to vary load.
- 07 Adequate no. of other electronic components.
- 08 Mains ON/OFF Switch and fuse. OF QUALITY PR
- 09 The unit is operative on 230VAC ± 10% at 50 Hz.
- 10 Good Quality, reliable terminal/sockets are provided at appropriate places on panel for connections /observation of waveforms.
- 11 Strongly supported by detailed Operating Instructions, giving details of Object, Theory, Design procedures, Report Suggestions and Book References.
- 12 Weight : 2 Kg. (Approx.)
- 13 Dimension : W 340 x H 125 x D 210